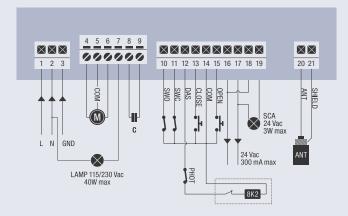

#### CONTROL UNIT POWER SUPPLY

230 Vac

## MOTORS POWER SUPPLY

230 Vac 750W

#### MAIN FUNCTIONS

Parameter and operation logic regulations through trimmers and dip-switches | Integrated 433.92 MHz 64-code radio receiver with 3 encoding systems (Advanced Rolling Code, Rolling Code, Fixed Code) | Removable terminal boards | Automatic, semi-automatic and deadman's logic | Motor limit switch inputs | Input for N.C or 8K2 sensitive edge or photocell | Inputs for buttons to open, programmable as step by step, and close | Output for gate open indicator | Electronic torque adjustment for motor on 5 levels | Possibility to manage radio transmitters memorised on integrated receiver with Advantouch system