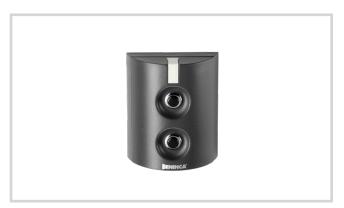

### COL10N

Pair of disassembled columns equipped with base and support for selector CH or keypad PNO/PNC. Optional installation of BE-PLAY keypad with KC-BEPLAY accessory. H= 1 m