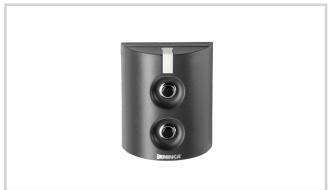

### COL10N

Pair of disassembled columns equipped with base and support for selector CH or keypad PNO/PNC. Optional installation of BE-PLAY keypad with KC-BEPLAY accessory. H= 1 m