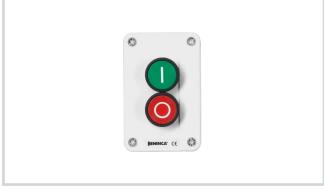

#### **PNC**

Surface mounting push buttons with a normally open contact and a normally closed contact. To be fitted on COL10N pillar.

#### **IPB.NC**

Industrial surface mounting push buttons with a normally open contact and a normally closed contact.

AUTOMATISMI BENINCÀ SpA • Via del Capitello, 45 • 36066 Sandrigo (VI) ITALY • T +39 0444 751030 • sales@beninca.com