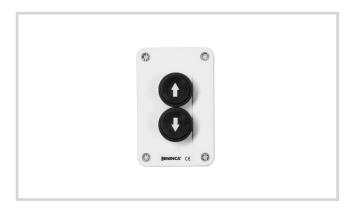

#### **PNO**

Surface mounting push buttons with 2 normally open contacts. To be fitted on COL10N pillar.

#### **IPB.NO**

Industrial surface mounting push buttons with 2 normally open contacts.