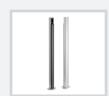

### COL10N

Pair of disassembled columns equipped with base and support for selector CH or keypad PNO/PNC. Optional installation of BE-PLAY keypad with KC-BEPLAY accessory. H= 1 m